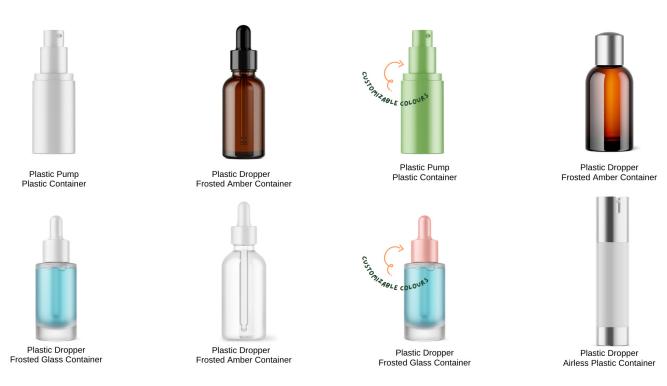

(50ml) Regular Serum Bottle

### (50ml) Premium Serum Bottle Subjected to added costs

(Foam Pump and Toner) Regular Container

(Foam Pump and Toner)
Premium Container
Subjected to added costs

Plastic Container

Plastic Container Aluminium Tube