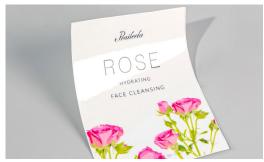

### Labels Materials:

- PP Stickers (Regular Labels)
- Metallic Stickers (Added Costs)

### **Label Finishes:**

- Transparent
- Glossy
- Matte