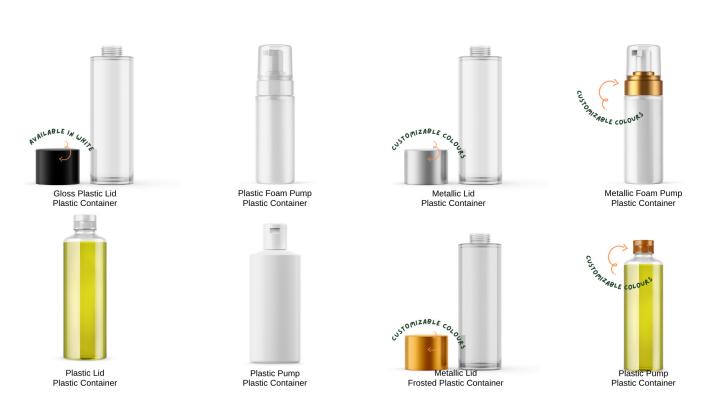

## STEP 2 select your packagings

Metallic Lid Plastic Container

Plastic Lid Plastic Container

Metallic Lid Plastic Container

Plastic Lid Plastic Container

Metallic Lid Plastic Container

Plastic Lid Plastic Container

Metallic Lid Plastic Container

Plastic Lid Plastic Container

(250g) Regular Container (250g)
Premium Container
Subjected to added costs