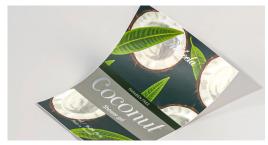

### Labels Materials:

- PP Stickers (Regular Labels)
- Metallic Stickers (Added Costs)

### **Label Finishes:**

- Transparent
- Glossy
- Matte